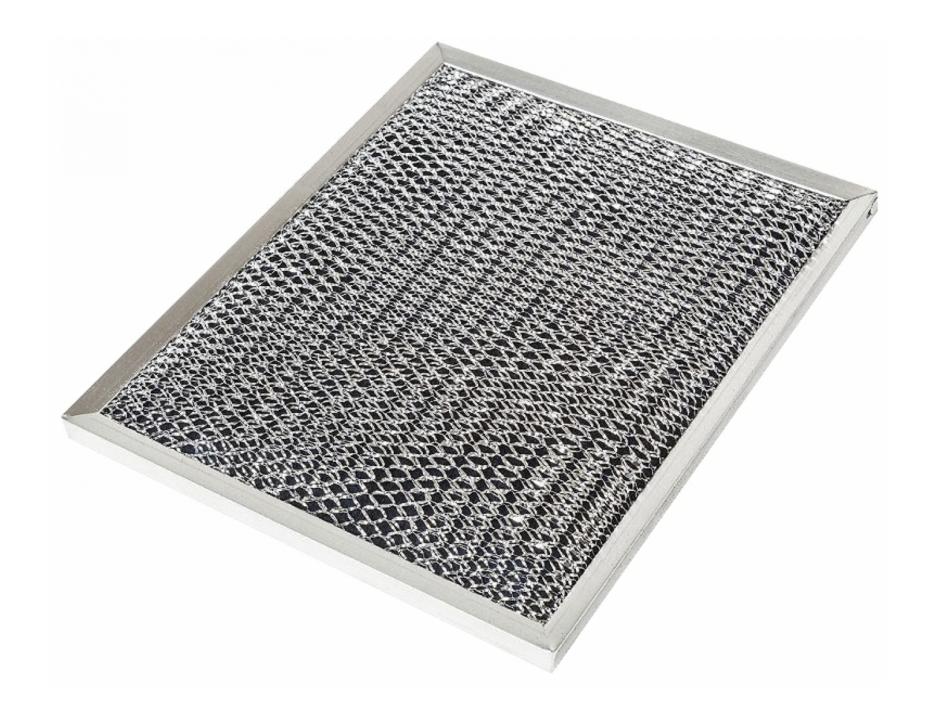

\*Estimated as of 16 May 2022 11:58 AM.

Quality control approved in Canada. Each box on your order is physically opened-up and inspected to make sure only the highest quality product is shipped. We take and store photos of every single quality audit of every single order we ship. You can see them when you track your order on our website. This product is not a group of multiple products but a unique SKU. It features a rectangle shape. This range hood filter is designed to be installed as a insert range hood filter. It is constructed with stainless steel. This range hood filter comes with a chrome finish in Chrome color.

## Feature(s):

- THIS PRODUCT INCLUDE(S): 1x range hood filter in chrome color (34987).
- CHARCOAL FILTER TO FIT BROAN RANGE HOODS.
- FILTERS ODOUR.
- 8.5 X 11.25 This range hood filter features a rectangle shape with a modern style.
- This product is made for insert installation.
- DIY installation instructions are included in the box.
- This range hood filter is made with stainless steel.
- The primary color of this product is chrome and it comes with chrome hardware.
- 8.5-in. Width (left to right).
- 11.25-in. Depth (back to front).
- All dimensions are nominal.
- This product can usually be shipped out in 1 day.
- Quality control approved in Canada.
- Each box on your order is physically opened-up and inspected to make sure only the highest quality product is shipped.
- We take and store photos of every single quality audit of every single order we ship.
- You can see them when you track your order on our website.

| Product ID:              | 34987             |
|--------------------------|-------------------|
| Product Type:            | Range Hood Filter |
| Shape:                   | Rectangle         |
| Install Type:            | Insert            |
| Width Group:             | 0-in 9-in.        |
| Material:                | Stainless Steel   |
| Style:                   | Modern            |
| Finish:                  | Chrome            |
| Hardware Color:          | Chrome            |
| Color:                   | Chrome            |
| Recommended Ship Method: | SP                |
|                          |                   |